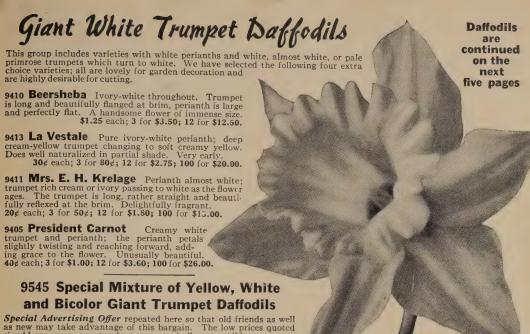

for \$1.40; 100 for \$10.00.

9419 Robert Sydenham Very large flowers with soft, sulphur-yellow perianth petals and deep golden yellow, open trumpet which is frilled at brim; glitters as if sprinkled with gold dust. Of unusual beauty. Charming and distinctive.

20¢ each; 3 for 50¢; 12 for \$1.75; 100 for \$12.00.

9543 Tresserve Deep canary-yellow trumpet with slightly lighter colored perianth; an immense flower. 15 $\not\in$  each; 3 for  $40\not\in$ ; 12 for \$1.25; 100 for \$9.00.

#### COLLECTION

#### Four of the Finest **Giant Trumpet Daffodils**

Aerolite and Robert Sydenham (Yellow Trumpets), La Vestale (White Trumpet), Duke of York (Bicolor).

9050- 4 Bulbs (1 of each, value \$0.90) for 9051-12 Bulbs (3 of each, value 2.40) for 2.00 9052-24 Bulbs (6 of each, value 4.25) for 3.75



should encourage you to plant as many bulbs as possible.

This is a choice assortment of Giant Trumpet Daffodils in mixture. Recommended for planting in beds, borders, rock garden or as edgings. Grown in grassland, where they will become naturalized, they will increase rapidly every year and give a fine display with practically no attention or care. Wonderful and ideal for cutting.

5 for 25¢; 22 for \$1.03; 45 for \$2.00; 70 for \$3.00; 120 for \$5.00.

#### **How to Grow Daffodils**

**Outdoors:** For best results plant bulbs as early in the fall as possible, 4 to 8 in. deep and 6 to 10 in. apart; the exact distances depend on the size of the bulb and the nature of the soil. In very cold locations, after the ground is frozen hard, cover with leaves, straw or coarse litter to a depth of